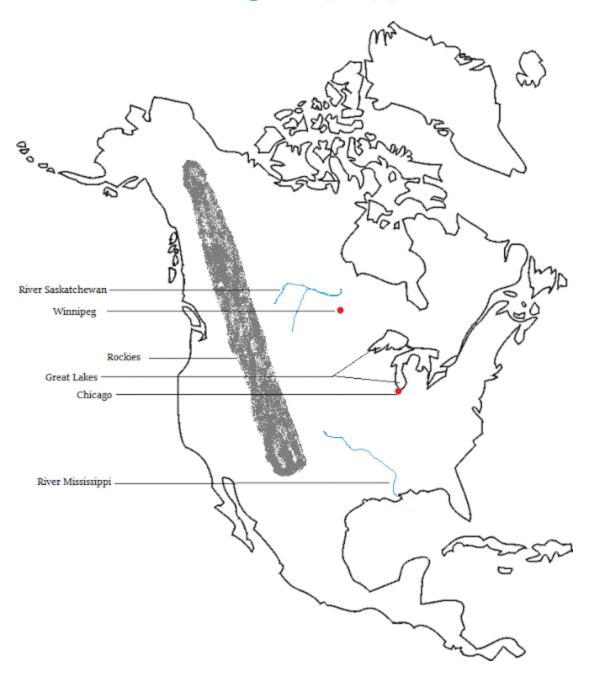

#### 5. Map skills.

On an outline map of North America, mark the Rocky mountains, the Great Lakes, river Mississippi, river Saskatchewan, the cities – Chicago and Winnipeg.

#### **Answer**

NCERT 7th Geography Chapter 9, class 7 Geography Chapter 9 solutions