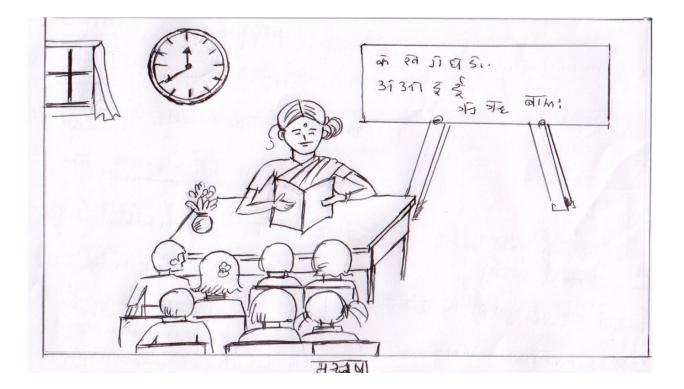

4 अधः प्रदत्तं चित्रं दृष्ट्वा मंजूषायां प्रदत्तशब्दानां सहायतया पंच वाक्यानि संस्कृतेन लिखितः

ँ नीचे दिए गए चित्र का वर्णन मंजूषा में दिए गए शब्दों की सहायता स 2 x 5 = 10

पाँच संस्कृत वाक्यों में कीजिए

Describe the following picture in five sanskrit sentences with the help of the words given in the box below :

मंजूषा

विद्यालयस्य, कक्षाः कृष्णपलके, अक्षराणि, पुस्तकानि, आसनानि

छात्राः अध्यापिका, पाठयति, वृक्षाः पाठान्, लिखन्ति, सायंसमयः