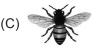

Read the given statement carefully and identify the insect.

## I collect nectar from flowers.

- In twenty-20 Cricket '20' indicates that
  - (A) Each team has 20 players
  - (C) Each team plays for 20 overs
- (B) Each team scores 20 runs
- (D) Each team plays for 20 minutes.