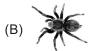

Find the odd one out.

- 6. Which term is related to the adjoining sports?
  - (A) Catch

(B) Checkmate

(C) Club

(D) Love-all

- 7. When we sneeze, cough or yawn, we should always say
  - (A) Thank you
- (B) Welcome
- (C) Please
- (D) Excuse me.